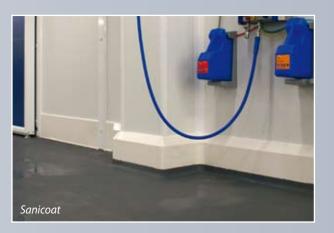

#### PolySto Sanicoat

PolySto Sanicoat is an antibacterial impact resistant, smooth gelcoat able to resist continous water loads for very long periods. PolySto Sanicoat is very easy to clean with all regular food industry cleaning products. Heavy stains, marks or scratches can easily be removed with the PolySto Cleaner. In case of damage caused by severe impacts, the PolySto Sanicoat can easily be repaired with the PolySto Repair Kit.