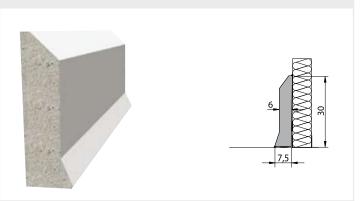

# PROTECTION LEVEL 4

**Application:** protection of panel walls against forklifts in production areas, cold stores, despatch areas, expedition areas, ...