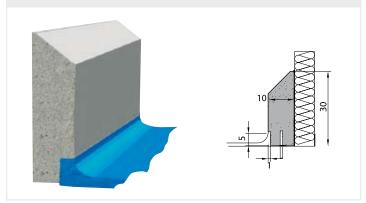

r mass for the repairing of the top layer, the mass, the corners or the doorposts.

- PolySto Stainless Steel Cleaner For cleaning and removing stains or marks on PolySto Stainless Steel Kerbs
- Replacement In case of the total loss of a piece, it can easily be replaced with a new one.



Damage to the Sanicoat can be easily and quickly repaired with the PolySto Repair Kit

Quick and simple installation

# PROTECTION LEVEL 3

**Application:** protection of panel walls against electric handpallets in production areas, storage areas,...

#### **OP30 with coving**



#### **OP30 with rebate**



# PROTECTION LEVEL 4



**Application:** protection of panel walls against forklifts in production areas, cold stores, despatch areas, expedition areas, ...

#### IP 30-40-50 straight or with rebate



# IP40 with coving



## RANGE OF ACCESSORIES



Internal corner



Doorpost left/right



**External corner** 



**OP30 Small** 

# POLYSTO HARD FIX GLUE

PolySto Hard Fix Glue is Hybrid Polymer based glue developed for PolySto kerbs. PolySto Hard Fix Glue is the perfect glue for the food industry

because of its unique characteristics: reacts on humidity, quick drying, flexible but very strong. Anti fungal and water resistant, PolySto Hard Fix Glue can even be applied in ongoing food production rooms because of its lack of solvent or cyanides.



#### CHARACTERISTICS

#### DESIGNED TO PROTECT



#### APPLICATIONS

- Meat Processing Industry
- Abbatoirs
- Fish Processing Industry
- Bakery Industry
- Dairy Industry
- Beverage Industry
- Fruit and Vegetable Industry
- Confectionary Indus