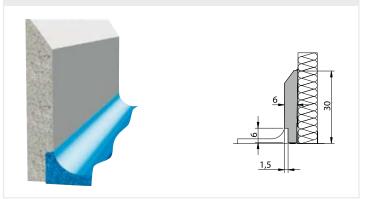

Renovation Kit
  For polishing the local electric security and the security of the security of

For polishing the kerbs and skirtings with a polyester polish.

PolySto Repair Kit

A 2 component polyester mass for the repairing of the top layer, the mass, the corners or the doorposts.

- PolySto Stainless Steel Cleaner For cleaning and removing stains or marks on PolySto Stainless Steel Kerbs
- Replacement In case of the total loss of a piece, it can easily be replaced with a new one.



Damage to the Sanicoat can be easily and quickly repaired with the PolySto Repair Kit

Quick and simple installation

# PROTECTION LEVEL 3

**Application:** protection of panel walls against electric handpallets in production areas, storage areas,...

#### **OP30 with coving**



#### **OP30 with rebate**



# PROTECTION LEVEL 4



**Application:** protection of panel walls against forklifts in production areas, cold stores, despatch areas, expedition areas, ...

#### IP 30-40-50 straight or with rebate



# IP40 with coving



## RANGE OF ACCESSORIES



Internal corner



Doorpost left/right



**External corner** 



**OP30 Small** 

# POLYSTO HARD FIX GLUE

PolySto Hard Fix Glue is Hybrid Polymer based glue developed for PolySto kerbs. PolySto Hard Fix Glue is the perfect glue for the food industry

because of its unique characteristics: reacts on humidity, quick drying, flexible but very strong. Anti fungal and water resistant, PolySto Hard Fix Glue can even be applied in ongoing food production rooms because of its lack of solvent or cyanides.



#### CHARACTERISTICS

#### DESIGNED TO P