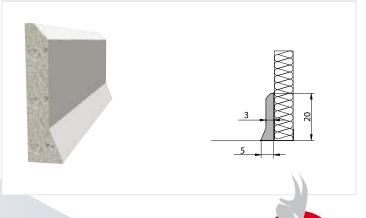

# PROTECTION LEVEL 3

**Application:** protection of panel walls against electric handpallets in production areas, storage areas,...