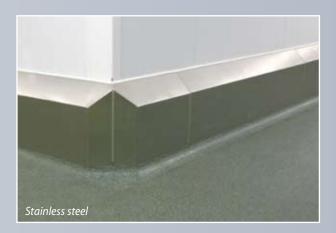

#### PolySto Stainless Steel

The complete PolySto range is available in high quality 1,2 mm AISI 304L stainless steel finish. Any other thickness or quality is available on demand. End pieces and corners are finished with expert welding.