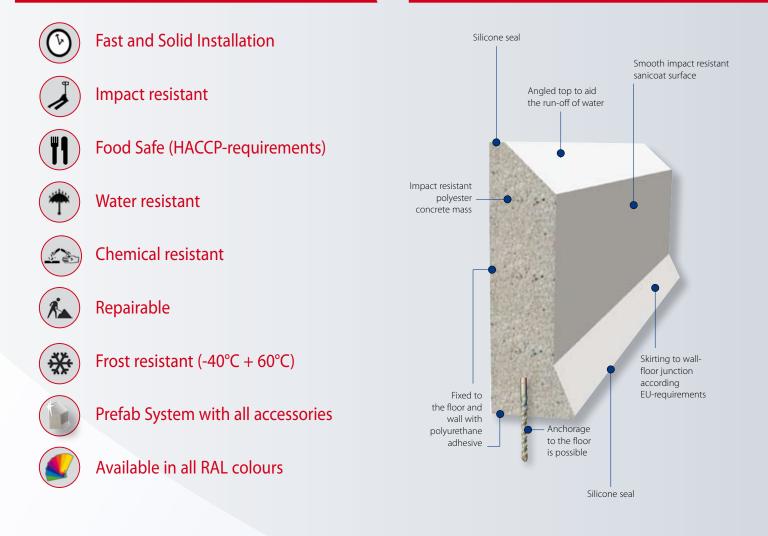

## PROTECTION LEVEL 1

**Application:** catering kitchens, cold rooms, clean rooms, behind machinery, sanitary rooms, washrooms,...

ANTI BACTERIAL

#### PolySto Sanicoat

PolySto Sanicoat is an antibacterial impact resistant, smooth gelcoat able to resist continous water loads for very long periods. PolySto Sanicoat is very easy to clean with all regular food industry cleaning products. Heavy stains, marks or scratches can easily be removed with the PolySto Cleaner. In case of damage caused by severe impacts, the PolySto Sanicoat can easily be repaired with the PolySto Repair Kit.

#### INSTALLATION

- Save time! Open your factory faster by using the PolySto system.
- Save money! No need to stop your production for refurbishments when you use the PolySto system.
- Keep it simple! Easy to install with the PolySto prefab-system, including the accessories, against any surface (sandwich panels, tiles, bricks, stainless steel,..)

# POLYSTO HARD FIX GLUE

PolySto Hard Fix Glue is Hybrid Polymer based glue developed for PolySto kerbs. PolySto Hard Fix Glue is the perfect glue for the food industry

because of its unique characteristics: reacts on humidity, quick drying, flexible but very strong. Anti fungal and water resistant, PolySto Hard Fix Glue can even be applied in ongoing food production rooms because of its lack of solvent or cyanides.

#### DESIGNED TO PROTECT