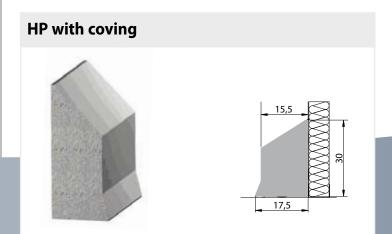

ng of the top layer, the mass, the corners or the doorposts.

- PolySto Stainless Steel Cleaner For cleaning and removing stains or marks on PolySto Stainless Steel Kerbs
- Replacement In case of the total loss of a piece, it can easily be replaced with a new one.



Damage to the Sanicoat can be easily and quickly repaired with the PolySto Repair Kit

Quick and simple installation

# PROTECTION LEVEL 3

**Application:** protection of panel walls against electric handpallets in production areas, storage areas,...

#### **OP30 with coving**



#### **OP30 with rebate**



# PROTECTION LEVEL 4



**Application:** protection of panel walls against forklifts in production areas, cold stores, despatch areas, expedition areas, ...

#### IP 30-40-50 straight or with rebate



# IP40 with coving



## RANGE OF ACCESSORIES



Internal corner



Doorpost left/right



**External corner** 



**OP30 Small** 

# POLYSTO HARD FIX GLUE

PolySto Hard Fix Glue is Hybrid Polymer based glue developed for PolySto kerbs. PolySto Hard Fix Glue is the perfect glue for the food industry

because of its unique characteristics: reacts on humidity, quick drying, flexible but very strong. Anti fungal and water resistant, PolySto Hard Fix Glue can even be applied in ongoing food production rooms because of its lack of solvent or cyanides.



#### CHARACTERISTICS

#### DESIGNED TO PROTECT



#### APPLICATIONS

- Meat Processing Industry
- Abbatoirs
- Fish Processing Industry
- Bakery Industry
- Dairy Industry
- Beverage Industry
- Fruit and Vegetable Industry
- Confectionary Industry
- Supermarkets
- F